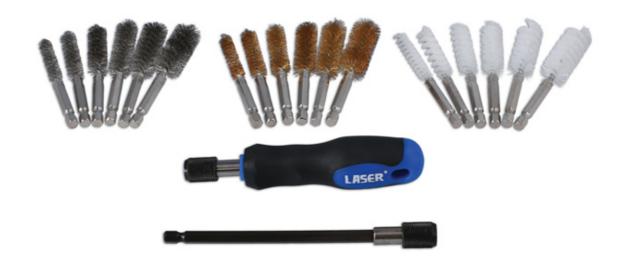

## Wire Brush Set 20pc

A comprehensive wire brush set suitable for numerous applications including removing carbon from internal threads, pipes, drilled holes or small bore holes. The set includes six stainless steel brushes, six brass brushes, six nylon brushes, a soft grip handle with quick chuck fitting and a 150mm extension which includes a quick chuck fitting.

## **Additional Information**

- Three types of brushes: stainless steel, brass, nylon; all with 1/4" quick chuck shanks for power tool use.
- Each type of brush available in 6 sizes: 9, 11, 13, 15, 17, 19mm
- Set includes a 150mm (6 inch) extension with quick chuck for power tool use.
- Soft grip handle for comfortable hand use. Supplied in a canvas fold up case.
- Replaceable Brush Sets available, please see Laser Part Nos. 1846 (nylon), 1847 (brass), 1848 (stainless steel). All in packs of 6 brushes.