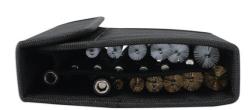

## Wire Brush Set 20pc

A comprehensive wire brush set suitable for numerous applications including removing carbon from internal threads, pipes, drilled holes or small bore holes. The set includes six stainless steel brushes, six brass brushes, six nylon brushes, a soft grip handle with quick chuck fitting and a 150mm extension which includes a quick chuck fitting.

## **Additional Information**

- Three types of brushes: stainless steel, brass, nylon; all with 1/4" quick chuck shanks for power tool use.
- Each type of brush available in 6 sizes: 9, 11, 13, 15, 17, 19mm
- Set includes a 150mm (6 inch) extension with quick chuck for power tool use.
- Soft grip handle for comfortable hand use. Supplied in a canvas fold up case.
- Replaceable Brush Sets available, please see Laser Part Nos. 1846 (nylon), 1847 (brass), 1848 (stainless steel). All in packs of 6 brushes.