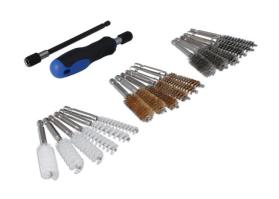

## Wire Brush Set 20pc

A comprehensive wire brush set suitable for numerous applications including removing carbon from internal threads, pipes, drilled holes or small bore holes. The set includes six stainless steel brushes, six brass brushes, six nylon brushes, a soft grip handle with quick chuck fitting and a 150mm extension which includes a quick chuck fitting.

## **Additional Information**

- Three types of brushes: stainless steel, brass, nylon; all with 1/4" quick chuck shanks for power tool use.
- Each type of brush available in 6 sizes: 9, 11, 13, 15, 17, 19mm
- Set includes a 150mm (6 inch) extension with quick chuck for power tool use.
- Soft grip handle for comfortable hand use. Supplied in a canvas fold up case.
- Replaceable Brush Sets available, please see Laser Part Nos. 1846 (nylon), 1847 (brass), 1848 (stainless steel). All in packs of 6 brushes.