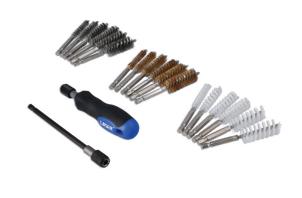

## Wire Brush Set 20pc

A comprehensive wire brush set suitable for numerous applications including removing carbon from internal threads, pipes, drilled holes or small bore holes. The set includes six stainless steel brushes, six brass brushes, six nylon brushes, a soft grip handle with quick chuck fitting and a 150mm extension which includes a quick chuck fitting.

## **Additional Information**

- Three types of brushes: stainless steel, brass, nylon; all with 1/4" quick chuck shanks for power tool use.
- Each type of brush available in 6 sizes: 9, 11, 13, 15, 17, 19mm
- Set includes a 150mm (6 inch) extension with quick chuck for power tool use.
- Soft grip handle for comfortable hand use. Supplied in a canvas fold up case.
- Replaceable Brush Sets available, please see Laser Part Nos. 1846 (nylon), 1847 (brass), 1848 (stainless steel). All in packs of 6 brushes.