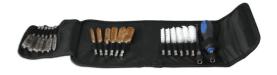

## Wire Brush Set 20pc

A comprehensive wire brush set suitable for numerous applications including removing carbon from internal threads, pipes, drilled holes or small bore holes. The set includes six stainless steel brushes, six brass brushes, six nylon brushes, a soft grip handle with quick chuck fitting and a 150mm extension which includes a quick chuck fitting.

## **Additional Information**

- Three types of brushes: stainless steel, brass, nylon; all with 1/4" quick chuck shanks for power tool use.
- Each type of brush available in 6 sizes: 9, 11, 13, 15, 17, 19mm
- Set includes a 150mm (6 inch) extension with quick chuck for power tool use.
- Soft grip handle for comfortable hand use. Supplied in a canvas fold up case.
- Replaceable Brush Sets available, please see Laser Part Nos. 1846 (nylon), 1847 (brass), 1848 (stainless steel). All in packs of 6 brushes.